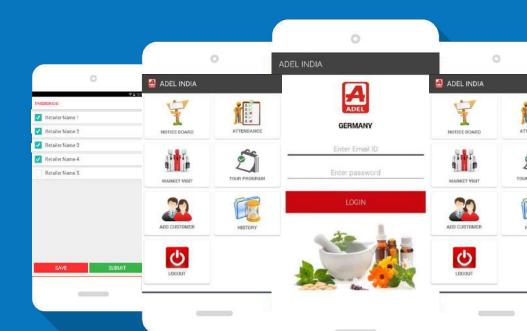

## Salesforce Mobility

Client: ADEL India, NGK Spark Plugs Product: Mobile App & IoT Sensor

#### **Services:**

- Mobile App for Employees for Daily Activity
- Web Based Dashboard & Console for Administration

Managed 300+ Field Staff Tracking with in the proximity of task location. Business profits up by 27%